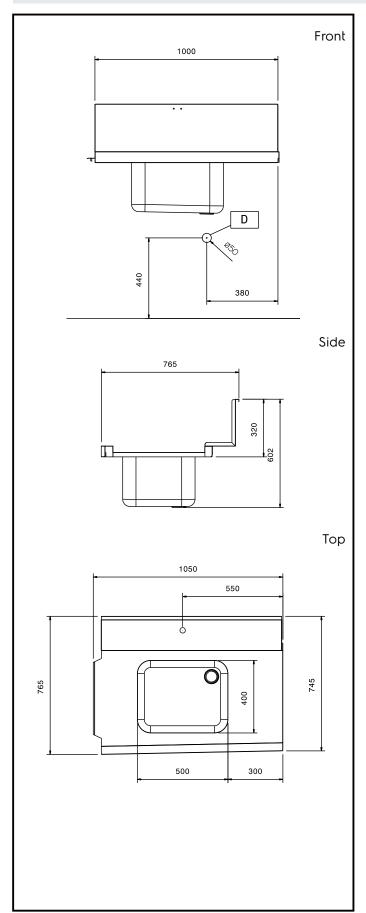

## **Key Information:**

External dimensions, Width:

865318 (BHHPIB10L)1050 mmExternal dimensions, Depth:765 mmExternal dimensions, Height:600 mmNet weight:8 kg

**Basin dimensions:** 500x400x300h

Feeding direction: from Left to Right