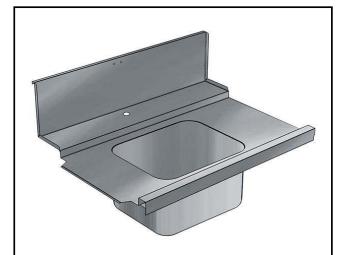

#### Item No.

For hood type dishwashers. Constructed in 304 AISI stainless steel with backsplash mm250h. Bowl size mm500x400x300h with overflow pipe and drain hole. Basket directions from left to right

#### Construction

- Deep anti-drip profiles completely folded with lower edge for safe and easy cleaning.
- All surfaces smooth with polished finish.
- 304 AISI stainless steel construction throughout.
- Included splashback to prevent water spatter.
- Bowl size 500x400x300h with drain hole and strainer.